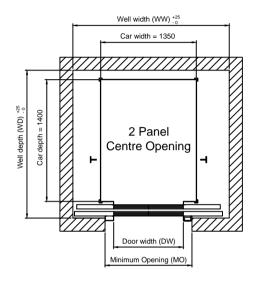

|  |     |                | Shaft Size (1m/sec) |      |                     |      |      | Shaft Size (1.6 m/sec) |      |                     |      |
|--|-----|----------------|---------------------|------|---------------------|------|------|------------------------|------|---------------------|------|
|  |     |                | Single<br>Entrance  |      | Through<br>Entrance |      |      | Single<br>Entrance     |      | Through<br>Entrance |      |
|  | DW  | Door type      | WW                  | WD   | WW                  | WD   | MO   | WW                     | WD   | WW                  | WD   |
|  | 800 | Side Opening   | 2000                | 1750 | 2000                | 1900 | 1100 | 2000                   | 1850 | 2000                | 1900 |
|  |     | Centre Opening | 2000                | 1700 | 2000                | 1800 |      | 2000                   | 1800 | 2000                | 1800 |
|  | 900 | Side Opening   | 2000                | 1750 | 2000                | 1900 | 1200 | 2000                   | 1850 | 2000                | 1900 |
|  |     | Centre Opening | 2000                | 1700 | 2000                | 1800 |      | 2200                   | 1800 | 2200                | 1800 |