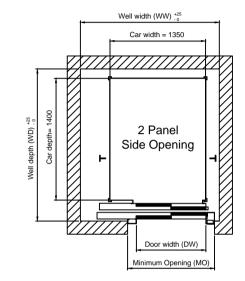

|  |     |                | Shaft Size (1m/sec) |      |                     |      |      | Shaft Size (1.6 m/sec) |      |                     |      |
|--|-----|----------------|---------------------|------|---------------------|------|------|------------------------|------|---------------------|------|
|  |     |                | Single<br>Entrance  |      | Through<br>Entrance |      |      | Single<br>Entrance     |      | Through<br>Entrance |      |
|  | DW  | Door type      | WW                  | WD   | WW                  | WD   | MO   | WW                     | WD   | WW                  | WD   |
|  | 800 | Side Opening   | 2000                | 1750 | 2000                | 1900 | 1100 | 2000                   | 1850 | 2000                | 1900 |
|  |     | Centre Opening | 2000                | 1700 | 2000                | 1800 |      | 2000                   | 1800 | 2000                | 1800 |
|  | 900 | Side Opening   | 2000                | 1750 | 2000                | 1900 | 1200 | 2000                   | 1850 | 2000                | 1900 |
|  |     | Centre Opening | 2000                | 1700 | 2000                | 1800 |      | 2200                   | 1800 | 2200                | 1800 |