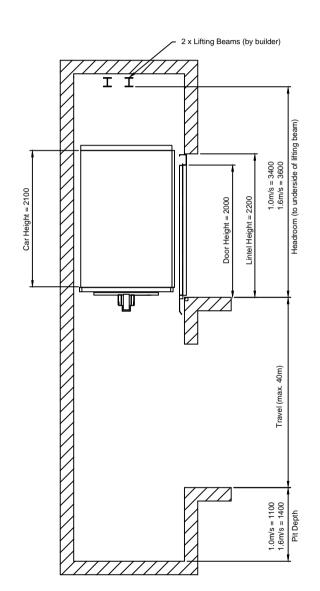

## Xtralift 2.0 UK 10 Person (750kg) MRL Traction

Lift Control Panel located at top floor or one level below. It can be mounted next to the landing entrance or remotely mounted within 5m of the lift shaft