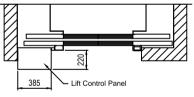

## Xtralift 2.0 UK 10 Person (750kg) MRL Traction

Lift Control Panel located at top floor or one level below. It can be mounted next to the landing entrance or remotely mounted within 5m of the lift shaft