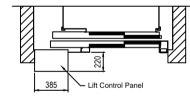

## Xtralift 2.0 UK 10 Person (750kg) MRL Traction

Lift Control Panel located at top floor or one level below. It can be mounted next to the landing entrance or remotely mounted within 5m of the lift shaft